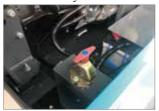

#### Battery switch

Newly added battery switch improves safety and ease of servicing.