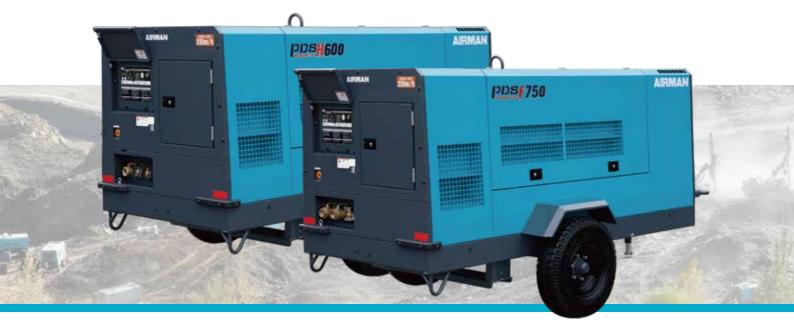

## **High Pressure Type**

# PDSF750S

Working pressure: 10.3bar, Free air delivery: 21.2m³/min

## PDSH600S

Working pressure: 17bar, Free air delivery: 17.0m³/min