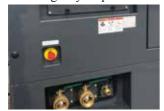

#### Emergency stop button

Newly added "Emergency Stop Button" in response to demands from Oil & Gas indutry and others.